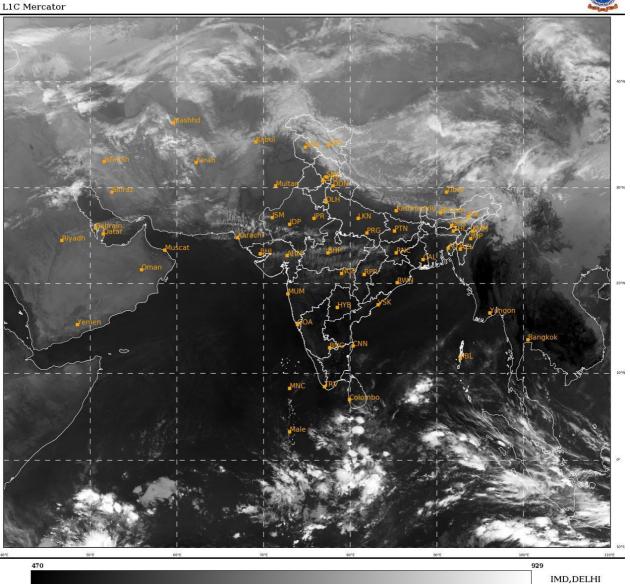

#### **BAY OF BENGAL:**

SCATTERED LOW AND MEDIUM CLOUDS WITH EMBEDDED ISOLATED MODERATE TO INTENSE CONVECTION LAY OVER SOUTH BAY OF BENGAL AND ISOLATED WEAK TO MODERATE CONVECTION LAY OVER SOUTH ANDAMAN SEA.

### **ARABIAN SEA:**

SCATTERED LOW AND MEDIUM CLOUDS LAY OVER COMORIN AREA.